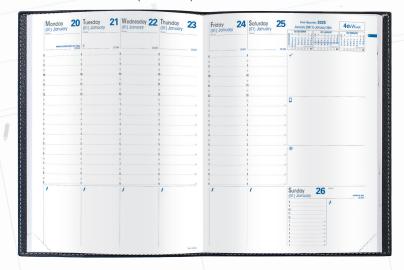

## WEEKLY VERTICAL W/ NOTES

12-MONTHS • JAN. - DEC.





## PRENOTE - 8 1/4" x 11 5/8" (21 x 29.7 cm)



Both the Trinote and Prenote planners include helpful features such as added space for notes, annual planning pages, and receipts and payments pages, but the Trinote is smaller.





|  |                        |   |   |     |      |    | TRIITOTE |                                  | IKLINOIL |       |         |
|--|------------------------|---|---|-----|------|----|----------|----------------------------------|----------|-------|---------|
|  |                        |   |   |     |      |    |          | DEC.                             | - DEC.   | DEC.  | - DEC.  |
|  | Cover Material         |   | C | olo | r Co | de |          | Ref.                             | MSRP     | Ref.  | MSRP    |
|  | Texas                  | 1 | 2 |     | 4    | 5  | 6        | 481                              | \$30.00  | 241   | \$45.00 |
|  | Club                   | 1 | 2 | 5   | 3    | 16 | 19       | 482                              | \$38.00  | 242¹  | \$48.00 |
|  | Soho