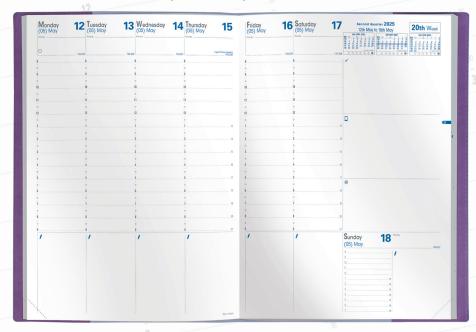

## WEEKLY VERTICAL W/ NOTES

12-MONTHS • JAN. - DEC.





## PRENOTE - 8 1/4" x 11 5/8" (21 x 29.7 cm)



Both the Trinote and Prenote planners include helpful features such as added space for notes, annual planning pages, and receipts and payments pages, but the Trinote is smaller.





|  |                        |   |   |     |      |    | TRIITOTE |                                  | IKLINOIL |       |         |
|--|------------------------|---|---|-----|------|----|----------|----------------------------------|----------|-------|---------|
|  |                        |   |   |     |      |    |          | DEC.                             | - DEC.   | DEC.  | - DEC.  |
|  | Cover Material         |   | C | olo | r Co | de |          | Ref.                             | MSRP     | Ref.  | MSRP    |
|  | Texas                  | 1 | 2 |     | 4    | 5  | 6        | 481