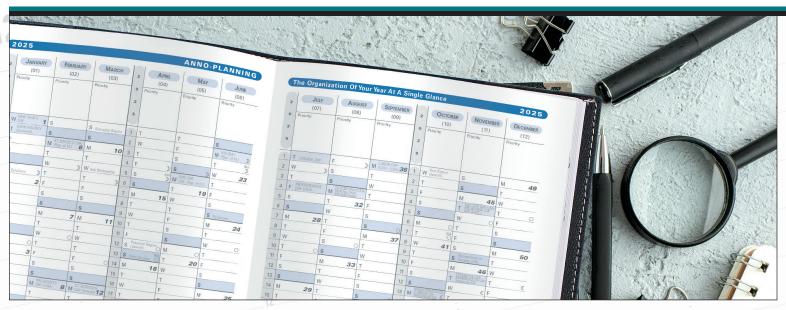

## WEEKLY VERTICAL W/ NOTES

12-MONTHS • JAN. - DEC.

## PRENOTE - 8 1/4" x 11 5/8" (21 x 29.7 cm)

Both the Trinote and Prenote planners include helpful features such as added space for notes, annual planning pages, and receipts and payments pages, but the Trinote is smaller.