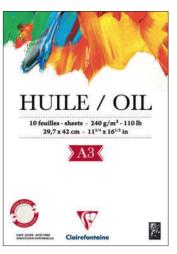

## Oil Paper - 240g (110lb)

White paper features a fine linen canvas texture and specially treated non-absorbent surface. Perfect for use with oil and solvents. Resists bleed through.

| Description         | Size     | Reference | Min. Order | List ea. |
|---------------------|----------|-----------|------------|----------|
| Pad - 10 sheets     | 12 x 17" | 96316C    | 5          | \$ 40.00 |
| Sheets - pack of 10 | 22 x 30" | 975830C   | 1          | \$ 99.00 |