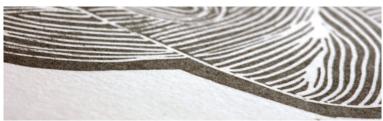

## Ingres Pastel Paper - 130g (60lb)

A white cotton paper with laid finish. The surface is exceptional for dry techniques including pastels, charcoal and more. Holds color well and allows for subtle shading.