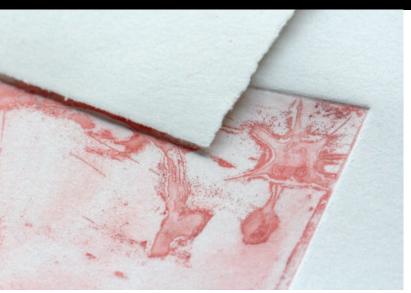

## Fleur de Coton Art Printmaking Paper – 250g (115lb)

Professional quality, 100% cotton, natural white paper. Made with long cotton fibers strong enough to withstand the rigors of a press. The lightly textured surface allows exceptional ink absorption and is ideal for engraving, lithography, silkscreen and more. Acid-free and archival.