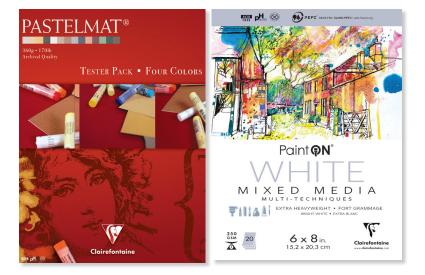

#### **Tester Packs**

Pastelmat<sup>®</sup> comes with four different colored sheets and PaintON<sup>®</sup> comes with 6.

| Description | Size            | Reference | List ea. |
|-------------|-----------------|-----------|----------|
| Pastelmat   | (w) 6" x (h) 8" | 960SW     | \$ 2.99  |
| PaintON     | (w) 6" x (h)8"  | 9754SW    | \$ 5.00  |