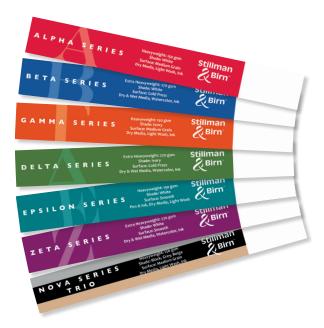

## Stillman & Birn Shelf Strips

10 Shelf strips, one for each series plus the trio. Specific series PDF files may be requested for printing.

| Description  | Size                 | Reference | List ea. |
|--------------|----------------------|-----------|----------|
| Shelf Strips | (w) 23 cm x (h) 3 cm | SHELF     | \$ 2.00  |