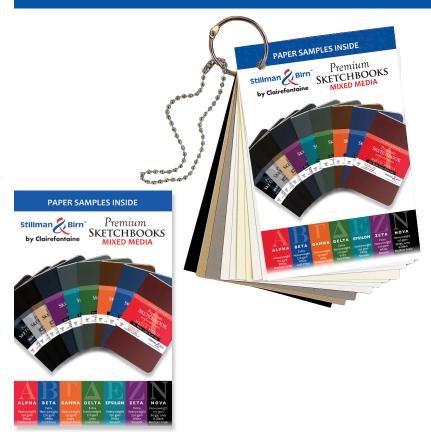

### Stillman & Birn Paper Samples

#### 9 sheets, one for each series.

| Description              | Size            | Reference | List ea. |
|--------------------------|-----------------|-----------|----------|
| Paper Samples            | (w) 4" x (h) 6" | 100400S   | \$ 2.50  |
| Paper Samples with Chain |                 | 100401S   | \$ 2.50  |