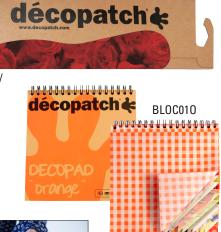

## **Decopads - Paper Pads**

Small playful and practical pad in various shades of one color.

- Each pad includes 48 6 x 6" Décopatch sheets in one of six color themes
- 12 designs per pad
- Sold 5 per color or 6 assorted (one of each color)

| Orange   | 6 x 6 ¼ | BLOC010 | 5 | \$ 15.00 |
|----------|---------|---------|---|----------|
| Pink     |         | BLOC020 | 5 | \$ 15.00 |
| Red      |         | BLOC030 | 5 | \$ 15.00 |
| Blue     |         | BLOC040 | 5 | \$ 15.00 |
| Green    |         | BLOC050 | 5 | \$ 15.00 |
| Brown    |         | BLOC060 | 5 | \$ 15.00 |
| Assorted |         | BL0C0   | 6 | \$ 15.00 |