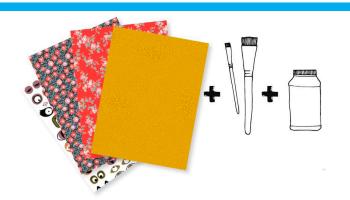

## Mixed Media Papers

Decopatch paper is ultra thin, super strong and flexible, so it can be applied seamlessly to any shape or surface. It goes on smoothly, so there is never a seam or bubble.

Decopatch paper is deep dyed to create a real paint effect. Colorfast technology ensures colors never fade or run.

## **Papers - Full Sheets**

• Sold in packs of 20 sheets or pack of 3 sheets

| Description                | Size        | Reference | Min. Order | List ea. |
|----------------------------|-------------|-----------|------------|----------|
| Pack of 3 sheets-1 design  | 11 ¾ x 15 ¾ | C/        | 1          | \$ 7.50  |
| Pack of 20 sheets-1 design | 11 ¾ x 15 ¾ | FDA/      | 1          | \$ 35.00 |
| Pack of 11,000 Squares     | 3 cm x 3 cm | MP007C    | : 1        | \$ 44.00 |