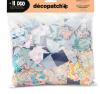

## **Papers - Full Sheets**

• Sold in packs of 20 sheets or pack of 3 sheets

| Description                | Size        | Reference | Min. Order | List ea. |
|----------------------------|-------------|-----------|------------|----------|
| Pack of 3 sheets-1 design  | 11 ¾ x 15 ¾ | C/        | 1          | \$ 7.50  |
| Pack of 20 sheets-1 design | 11 ¾ x 15 ¾ | FDA/      | 1          | \$ 35.00 |
| Pack of 11,000 Squares     | 3 cm x 3 cm | MP007C    | : 1        | \$ 44.00 |

FDA/

| MP007C |  |
|--------|--|
|        |  |