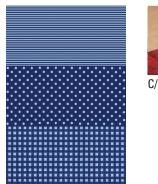

## **Papers - Full Sheets**

• Sold in packs of 20 sheets or pack of 3 sheets

| Description                | Size        | Reference | Min. Order | List ea. |
|----------------------------|-------------|-----------|------------|----------|
| Pack of 3 sheets-1 design  | 11 ¾ x 15 ¾ | C/        | 1          | \$ 7.50  |
| Pack of 20 sheets-1 design | 11 ¾ x 15 ¾ | FDA/      | 1          | \$ 35.00 |
| Pack of 11,000 Squares     | 3 cm x 3 cm | MP007C    | : 1        | \$ 44.00 |

FDA/

| MP007C |  |
|--------|--|
|        |  |