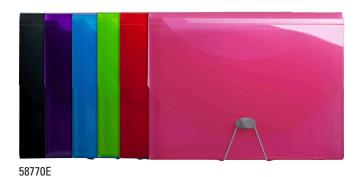

## "Iderama®" Expanding File

Polypro folder in six colors.

- Flap and cord closure
- 13 pockets
- Extra wide front compartment for larger documents
- Letter-size

| Assorted | 10 x 13 | 58770E* | 6 | \$19.00 |
|----------|---------|---------|---|---------|
|          |         |         |   |         |