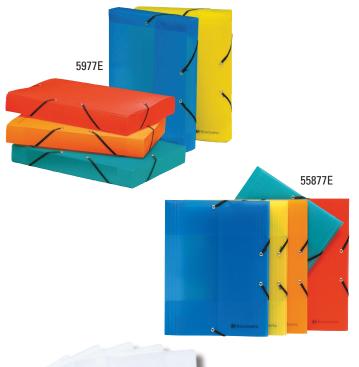

## "Linicolor" Polypro File Box

Holds letter-size papers and file folders

- Capacity: 1 5/8" thick
- Black elastic closure

| Description     | Size     | Reference | Min. Order | List ea. |
|-----------------|----------|-----------|------------|----------|
| Assorted colors | 9 ¾ x 13 | 5977E √   | 5          | \$15.00  |

## "Linicolor" Polypro Three Flap Folder

A portfolio with three flaps and two elastic closures. Securely holds letter-size documents up to 1  $^1\!4".$ 

|                 | 24/ 424/                               |                     |         |
|-----------------|----------------------------------------|---------------------|---------|
| Assorted colors | 0 1/ <sub>6</sub> v 12 1/ <sub>6</sub> | <b>55877E</b> * √ 5 | \$ 9.00 |
| Assulted colors | J // A   Z //                          | 330//L V J          | ໝ ປ.ບບ  |