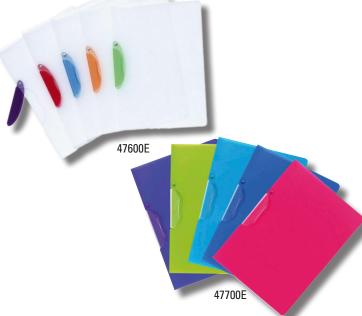

## **Polypro Presentation & Report Cover**

Transparent polypro folders with swing clip. Opens flat.

- Clear covers or color covers
- Five colors
- Holds up to 30 sheets
- Sold assorted

| Clear covers | 8 3⁄3 x 12 1⁄4 | 47600E* | 5 | \$ 4.50 |
|--------------|----------------|---------|---|---------|
| Color covers | 8 3/3 x 12 1/4 | 47700E* | 5 | \$ 4.50 |