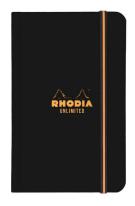

## "Unlimited" Pocket Notebooks

- Sheets/Pages: 60/120
- Paper/Color: 80g/Ultra White
- Fountain pen and marker friendly
- Super smooth, acid-free, pH neutral
- Graph, lined or dot grid, orange or black covers
- Coated soft cover back and front
- · Glued spine, round corners
- · Perforated pages for easy removal
- · Point-of-sale cardboard display available with 10 each, orange and black covers

| Lined - Orange               | 3 ½ x 5 ½ (A6)           | 118558C | 10 | \$ 9.95 |
|------------------------------|--------------------------|---------|----|---------|
| Black                        |                          | 118559C | 10 | \$ 9.95 |
| Lined 10 Orange + 10 Black   |                          | 118059C | 20 | \$ 9.95 |
| Graph - 10 Orange + 10 Black |                          | 118058C | 20 | \$ 9.95 |
| Lined - Orange               | 6 x 8 ¼ (A5) <b>(NEV</b> | 118978C | 5  | \$13.00 |
| Lined - Black                |                          | 118979C | 5  | \$13.00 |
| Dot - Orange                 |                          | 118968C | 5  | \$13.00 |
| Dot - Black                  |                          | 118969C | 5  | \$13.00 |