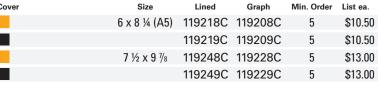

| Cover | Size         | Lined   | Graph   | Min. Order | List ea. |
|-------|--------------|---------|---------|------------|----------|
|       | 6 x 8 ¼ (A5) | 119218C | 119208C | 5          | \$10.50  |
|       |              | 119219C | 119209C | 5          | \$10.50  |
|       | 7 ½ x 9 ½    | 119248C | 119228C | 5          | \$13.00  |
|       |              | 119249C | 119229C | 5          | \$13.00  |