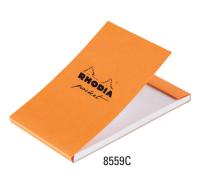

## **Pocket Notepad**

Carry with you anywhere and any time. This ultra-portable notepad is light as a feather and fits in any pocket or bag.

- Sheets/Pages: 40/80
- Layout: 5mm interval dots
- Paper/Color: 80g/Ultra White
- Fountain pen and marker friendly
- Super smooth, acid-free, pH neutral
- Micro-perforated for easy and clean removal
- Water resistent cover

| Orange      | 3 x 4 ¾         | 8559C | 10 | \$6.00 |
|-------------|-----------------|-------|----|--------|
| Black       |                 | 8558C | 10 | \$6.00 |
| Dot - 10 Or | ange + 10 Black | 8550C | 20 | \$6.00 |