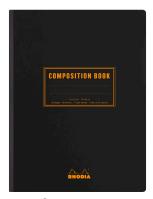

## **Composition Notebook**

Rhodia's Composition Book features all of what you love about the classic composition book but now featuring the best writing paper in the world and with the iconic orange and black covers.

- Sheets/Pages: 80/160
- Paper/Color: 80g/Ultra White
- Fountain pen and marker friendly
- Super smooth, acid-free, pH neutral
- Canvas-back thread bound, lays flat
- College-ruled lined with margins or graph

| Cover | Size         | Lined   | Graph   | Min. Order | List ea. |
|-------|--------------|---------|---------|------------|----------|
|       | 6 x 8 ¼ (A5) | 119218C | 119208C | 5          | \$10.50  |
|       |              | 119219C | 119209C | 5          | \$10.50  |
|       | 7 ½ x 9 ½    | 119248C | 119228C | 5          | \$13.00  |
|       |              | 119249C | 119229C | 5          | \$13.00  |