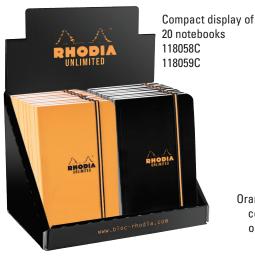

## "Unlimited" Pocket Notebooks

- Sheets/Pages: 60/120
- Paper/Color: 80g/Ultra White
- Fountain pen and marker friendly
- Super smooth, acid-free, pH neutral
- Graph, lined or dot grid, orange or black covers
- Coated soft cover back and front
- · Glued spine, round corners
- · Perforated pages for easy removal
- · Point-of-sale cardboard display available with 10 each, orange and black covers

| Lined - Orange               | 3 ½ x 5 ½ (A6)           | 118558C | 10 | \$ 9.95 |
|------------------------------|--------------------------|---------|----|---------|
| Black                        |                          | 118559C | 10 | \$ 9.95 |
| Lined 10 Orange + 10 Black   |                          | 118059C | 20 | \$ 9.95 |
| Graph - 10 Orange + 10 Black |                          | 118058C | 20 | \$ 9.95 |
| Lined - Orange               | 6 x 8 ¼ (A5) <b>(NEV</b> | 118978C | 5  | \$13.00 |
| Lined - Black                |                          | 118979C | 5  | \$13.00 |
| Dot - Orange                 |                          | 118968C | 5  | \$13.00 |
| Dot - Black                  |                          | 118969C | 5  | \$13.00 |