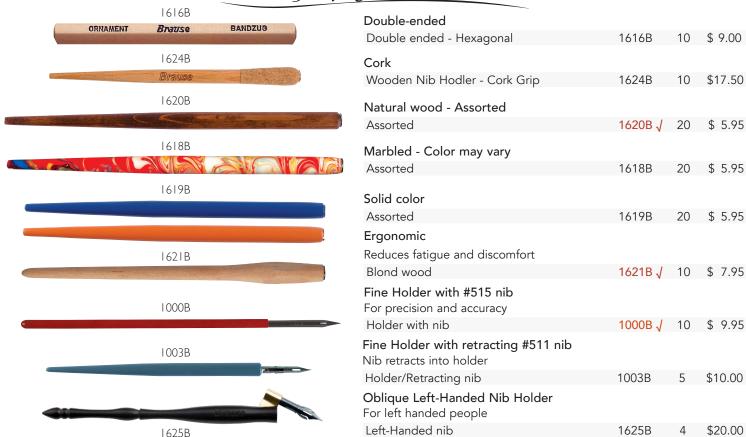

## Calligraphy Practice Cards





## Lettering Practice Cards

12 instructional cards with arrows showing proper direction of pen strokes and correct nib angles. For use under practice paper or as a guide to copy alphabet.

DescriptionSizeReferenceMin. OrderList ea.Calligraphy Practice Cards $10 \times 13$  $194B \checkmark$ 3\$26.50

## **Brush Lettering Practice Cards**

Step-by-step brush lettering guide. 15 practice cards and an introduction to brush lettering to improve your technique.

| Description                    | Size    | Reference | Min. Order | List ea. |
|--------------------------------|---------|-----------|------------|----------|
| Brush Lettering Practice Cards | 10 x 13 | 197B      | 3          | \$28.50  |

## Calligraphy Nib Holders