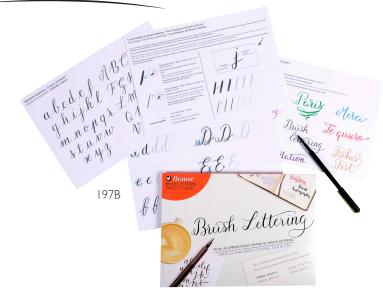

## **Brush Lettering Practice Cards**

Step-by-step brush lettering guide. 15 practice cards and an introduction to brush lettering to improve your technique.

| Description                    | Size    | Reference | Min. Order | List ea. |
|--------------------------------|---------|-----------|------------|----------|
| Brush Lettering Practice Cards | 10 x 13 | 197B      | 3          | \$28.50  |