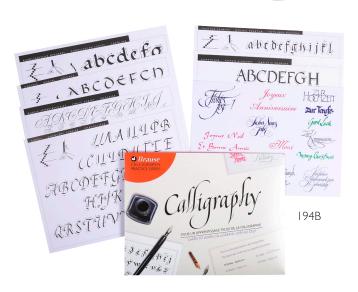

## Calligraphy Practice Cards

## Lettering Practice Cards

12 instructional cards with arrows showing proper direction of pen strokes and correct nib angles. For use under practice paper or as a guide to copy alphabet.

DescriptionSizeReferenceMin. OrderList ea.Calligraphy Practice Cards $10 \times 13$  $194B \checkmark$ 3\$26.50