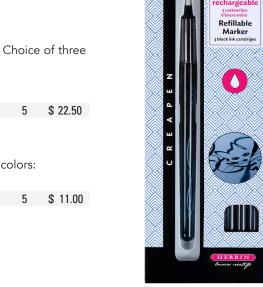

# Calligraphy Pen - Refillable

Set includes six black cartridges. See refills page 43. Choice of three nib sizes

1.1mm:/11B, 1.5mm:/15B, 2.3mm:/23B

Calligraphy Pen