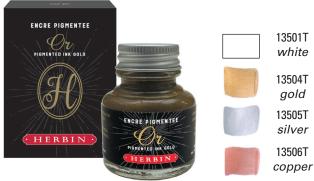

### **Pigment Inks**

RIch, water based opaque inks. Some with metallic shimmer.

- Best suited for wide nibs, brushes and reed pens
- Heavily pigmented. Gold, silver, and copper inks contain actual metallic pigments (shake vigorously and often)
- Very effective on dark colored paper
- Not for fountain pens

30 ml 135/ 4 \$ 16.00