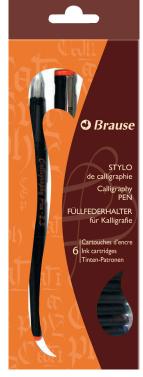

# Calligraphy Pen - Refillable

Set includes six black cartridges. See refills page 43. Choice of three nib sizes

1.1mm:/11B, 1.5mm:/15B, 2.3mm:/23B

Calligraphy Pen