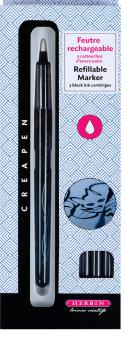

#### Felt Marker - Refillable

For drawing and writing with soft fine point. Includes three black cartridges.

Felt Marker 20520T 5 \$ 27.95