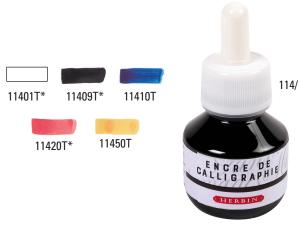

### Calligraphy Ink - Opaque

- Flows easily and consistently
- Fade-proof. Natural resins
- Maintains true color adheres well to nibs

| Description | Size | Reference | Min. Order | List ea. |
|-------------|------|-----------|------------|----------|
| 50 ml       |      | 114/      | 4          | \$ 16.00 |