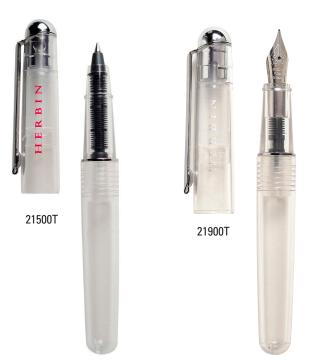

## Refillable Rollerball & Fountain Pen Demonstrator

Small, compact, and refillable. Uses Herbin short ink cartidges. A great tool for all writing and correspondence. Writes smoothly. Clear barrel allows you to monitor ink level. Medium nib.

- Refillable with Herbin international short ink cartridges 25 colors available above
- Length (closed): 4 1/2"

| Description    | Reference | Case Pack | List ea. |
|----------------|-----------|-----------|----------|
| Rollerball pen | 21500T √  | 6         | \$ 15.00 |
| Fountain pen   | 21900T    | 6         | \$ 17.00 |