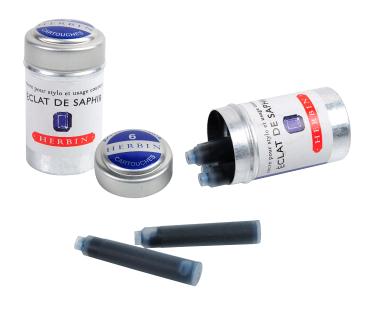

## Fountain Pen Ink - Cartridges

International standard, "short". Snap in cartridges fit most fountain or rollerball pens. (Excludes Sheaffer, Parker, Lamy, A.T. Cross, Pilot/Namiki, Sailor, Platinum and Aurora)

- Six cartridges in handy metal tin
- Non toxic and pH neutral
- Lightfast Fast drying
- Water based, all natural dyes, flows smoothly

| Description         | Reference | Min. Order | List ea. |
|---------------------|-----------|------------|----------|
| Tin of 6 cartridges | 201/ √    | 6          | \$ 7.00  |