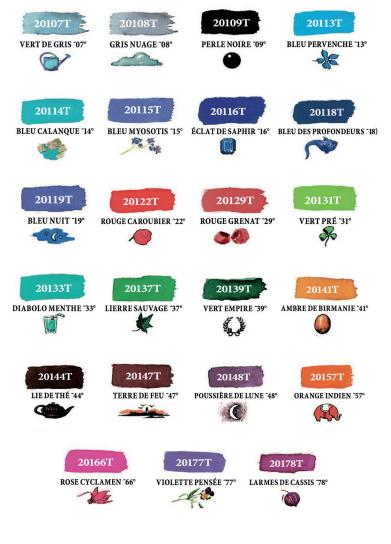

- Refillable with Herbin international short ink cartridges 25 colors available above
- Length (closed): 4 1/2"

| Description    | Reference | Case Pack | List ea. |
|----------------|-----------|-----------|----------|
| Rollerball pen | 21500T √  | 6         | \$ 15.00 |
| Fountain pen   | 21900T    | 6         | \$ 17.00 |