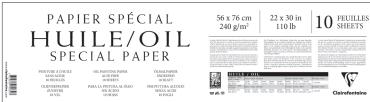

# Oil Paper - 240g (110lb)

White paper features a fine linen canvas texture and specially treated non-absorbent surface – Perfect for use with oil and solvents. Resists bleed through.

| Sheets - pack of 10 | 22 x 30" | 975830C | 1 | \$ 94.00 |
|---------------------|----------|---------|---|----------|
| Pad - 10 sheets     | 12 x 17" | 96316C  | 5 | \$ 38.00 |