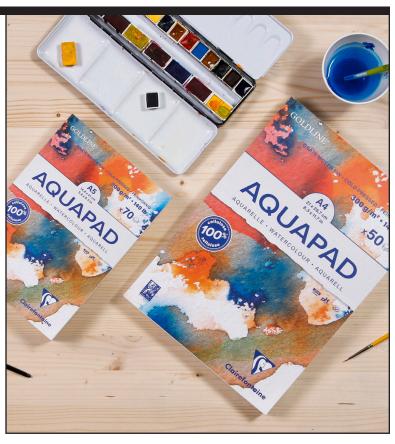

# Clairefontaine Aquapad

Clairefontaine's new Aquapad is a high-quality yet economical surface on which to create compelling watercolor artwork. These big chunky pads feature heavyweight 300 gsm natural white paper (no optical brighteners used) with a cold press surface on one side and fine grain surface on the other. The paper is double-sized to provide exceptional wet strength, stability and color vibrancy. Double-sizing enables Aquapad's paper to accept all wet techniques beautifully, without warping or buckling. The surface allows for an easy, even flow of paint, and supports advanced techniques such layering, blending and lifting. New to the U.S. fine-art market, European artists report enthusiastic reviews about Aquapad's cost to value ratio.

## • Paper/Color: 300g/White

| Description    | Reference | Min. Order | List ea. |
|----------------|-----------|------------|----------|
| A5 - 70 Sheets | 975720C   | 3          | \$ 18.50 |
| A4 - 50 Sheets | 975721C   | 3          | \$ 27.00 |